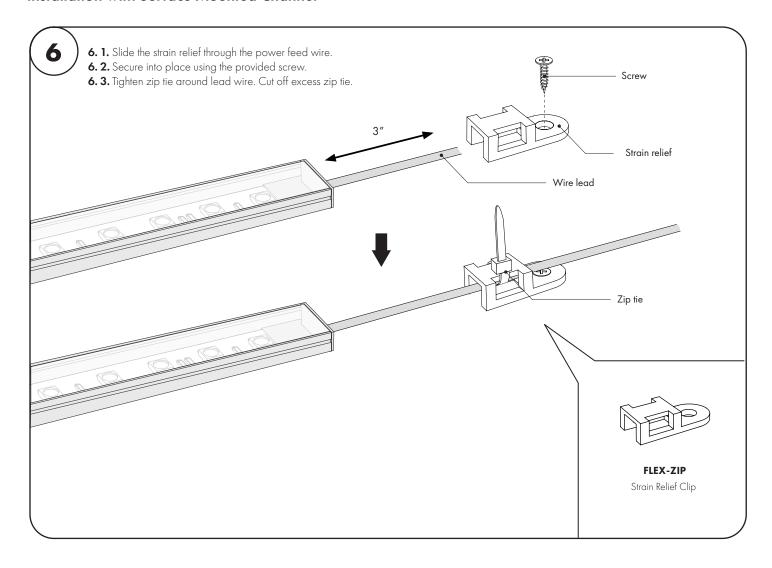

### Installation with Surface Mounted Channel using Flex Connect®

#### Installation with Surface Mounted Channel using Flex Connect®