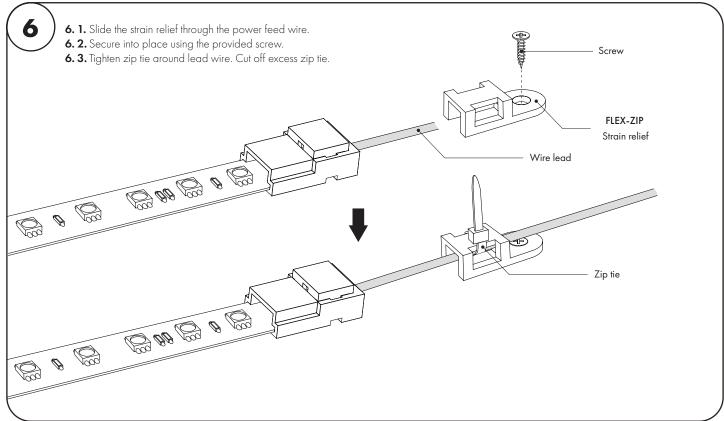

#### Installation Directly to Mounting Surface using Flex Connect™

#### Please read complete instruction prior to installation and keep for future reference!

- 1. LED strips must be installed indoor only. Installing outdoors will void the warranty.
- 2. Installation must be carried out by a licensed electrician & executed in accordance with local codes.
- **3.** The installing contractor assufnes all liability for the safety and code compliance of the installation.
- 4. Optic Arts by Luminii is not liable caused by improper wiring, driver overloading, driver under-loading, power surges, poor system design or layout, negligence or other conditions.

Page 5 of 14

www.luminii.com/express

#### Installation Directly to Mounting Surface using Flex Connect®

#### Please read complete instruction prior to installation and keep for future reference!

- **1.** LED strips must be installed indoor only. Installing outdoors will void the warranty.
- 2. Installation must be carried out by a licensed electrician & executed in accordance with local codes.
- **3.** The installing contractor assufnes all liability for the safety and code compliance of the installation.
- 4. Optic Arts by Luminii is not liable caused by improper wiring, driver overloading, driver under-loading, power surges, poor system design or layout, negligence or other conditions.

Page 6 of 14

www.luminii.com/express