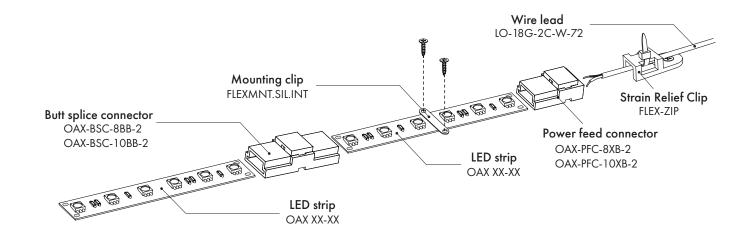

#### Installation Directly to Mounting Surface using Flex Connect™

#### Installation Directly to Mounting Surface using Flex Connect®