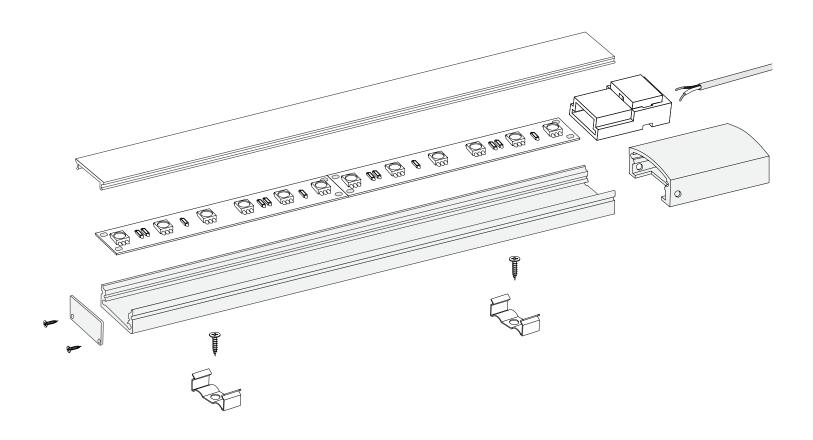

#### Installation with Surface Mounted Channel

#### Installation with Surface Mounted Channel

 $oldsymbol{2}$ 

#### A) Channel without mounting clips:

Drill countersunk holes through channel and install one screw every one foot (screw must be flush with inside bottom of channel).

B) Channel with mounting clips:

Install one clip every 12", by securing with screw(s) and then snap channel into clips.

a) Join channels end to end if aligning multiple channels for longer runs. Use aligner bracket to join if applicable.