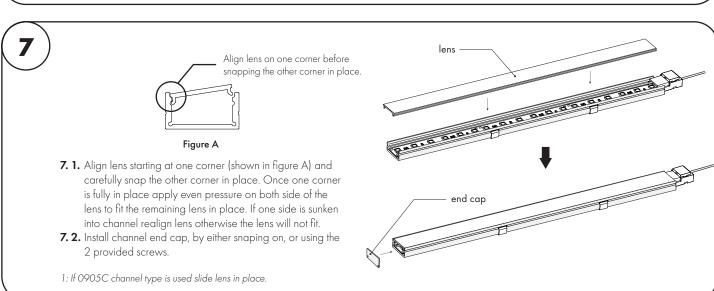

#### Installation with Surface Mounted Channel

#### Please read complete instruction prior to installation and keep for future reference!

- 1. LED strips must be installed indoor only. Installing outdoors will void the warranty.
- 2. Installation must be carried out by a licensed electrician & executed in accordance with local codes.
- **3.** The installing contractor assufnes all liability for the safety and code compliance of the installation.
- 4. Optic Arts by Luminii is not liable caused by improper wiring, driver overloading, driver under-loading, power surges, poor system design or layout, negligence or other conditions.