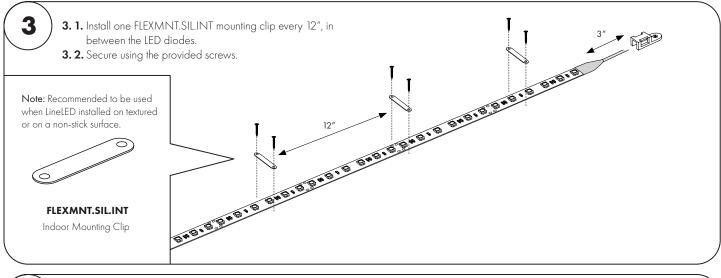

#### Installation directly to mounting surface with factory lead wire

#### Please read complete instruction prior to installation and keep for future reference!

- 1. LED strips must be installed indoor only. Installing outdoors will void the warranty.
- 2. Installation must be carried out by a licensed electrician & executed in accordance with local codes.
- **3.** The installing contractor assufnes all liability for the safety and code compliance of the installation.
- 4. Luminii is not liable caused by improper wiring, driver overloading, driver under-loading, power surges, poor system design or layout, negligence or other conditions.