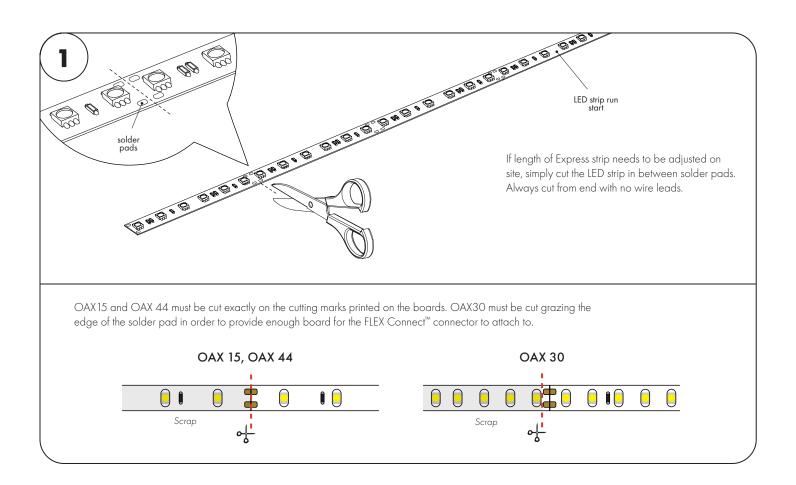

of 14



www.luminii.com/express

#### Installation directly to mounting surface with factory lead wire





#### Please read complete instruction prior to installation and keep for future reference!

- 1. LED strips must be installed indoor only. Installing outdoors will void the warranty.
- 2. Installation must be carried out by a licensed electrician & executed in accordance with local codes.
- **3.** The installing contractor assufnes all liability for the safety and code compliance of the installation.
- 4. Luminii is not liable caused by improper wiring, driver overloading, driver under-loading, power surges, poor system design or layout, negligence or other conditions.



Page 4 of 14



www.luminii.com/express

#### Installation Directly to Mounting Surface using Flex Connect™





#### Please read complete instruction prior to installation and keep for future reference!

- 1. LED strips must be installed indoor only. Installing outdoors will void the warranty.
- 2. Installation must be carried out by a licensed electrician & executed in accordance with local codes.
- **3.** The installing contractor assufnes all liability for the safety and code compliance of the installation.
- 4. Optic Arts by Luminii is not liable caused by improper wiring, driver overloading, driver under-loading, power surges, poor system design or layout, negligence or other conditions.



Page 5 of 14



www.luminii.com/express

#### Installation Directly to Mounting Surface using Flex Connect®





#### Please read complete instruction prior to installation and keep for future reference!