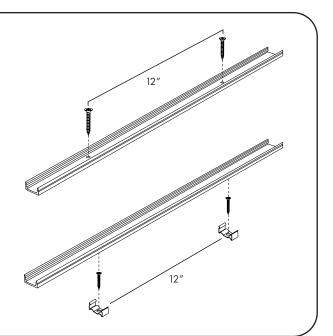

#### A) Channel without mounting clips:

Drill countersunk holes through channel and install one screw every one foot (screw must be flush with inside bottom of channel).

B) Channel with mounting clips:

Install one clip every 12", by securing with screw(s) and then snap channel into clips.

a) Join channels end to end if aligning multiple channels for longer runs. Use aligner bracket to join if applicable.

#### A) Channel without mounting clips:

Drill countersunk holes through channel and install one screw every one foot (screw must be flush with inside bottom of channel).

#### B) Channel with mounting clips:

Install one clip every 12", by securing with screw(s) and then snap channel into clips.

a) Join channels end to end if aligning multiple channels for longer runs. Use aligner bracket to join if applicable.