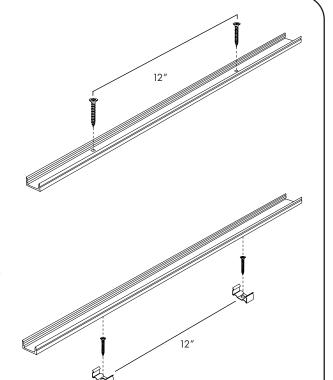

#### Installation with Surface Mounted Channel

 $oldsymbol{2}$ 

#### A) Channel without mounting clips:

Drill countersunk holes through channel and install one screw every one foot (screw must be flush with inside bottom of channel).

B) Channel with mounting clips:

Install one clip every 12", by securing with screw(s) and then snap channel into clips.

a) Join channels end to end if aligning multiple channels for longer runs. Use aligner bracket to join if applicable.