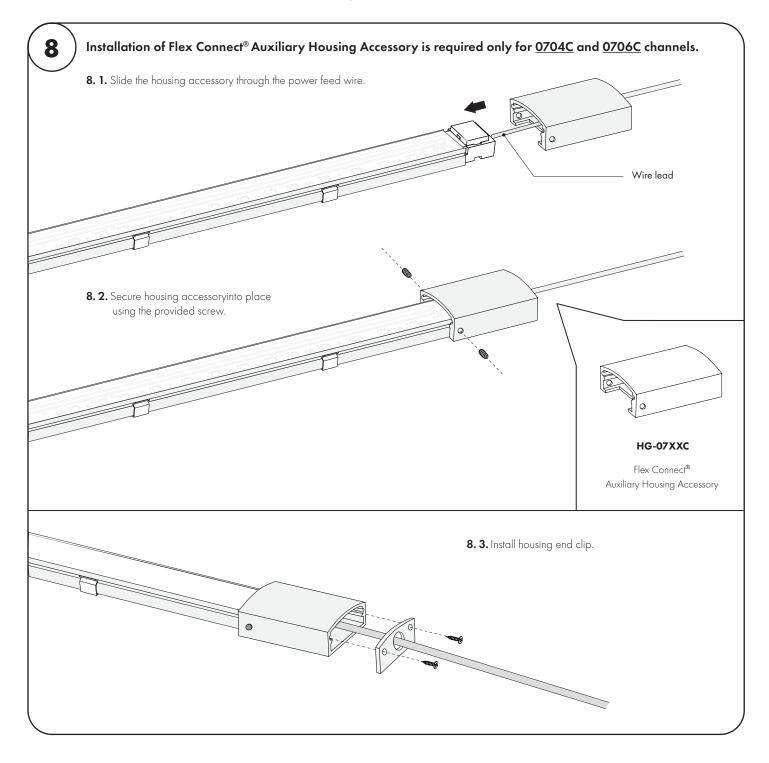

#### Installation with Surface Mounted Channel using Flex Connect®

#### Please read complete instruction prior to installation and keep for future reference!

- 1. LED strips must be installed indoor only. Installing outdoors will void the warranty.
- 2. Installation must be carried out by a licensed electrician & executed in accordance with local codes.
- **3.** The installing contractor assufnes all liability for the safety and code compliance of the installation.
- **4.** Optic Arts by Luminii is not liable caused by improper wiring, driver overloading, driver under-loading, power surges, poor system design or layout, negligence or other conditions.