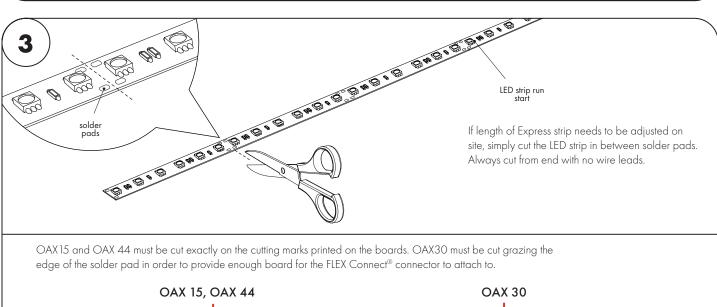

#### Installation Directly to Mounting Surface using Flex Connect™

#### Please read complete instruction prior to installation and keep for future reference!

- 1. LED strips must be installed indoor only. Installing outdoors will void the warranty.
- 2. Installation must be carried out by a licensed electrician & executed in accordance with local codes.
- **3.** The installing contractor assufnes all liability for the safety and code compliance of the installation.
- 4. Optic Arts by Luminii is not liable caused by improper wiring, driver overloading, driver under-loading, power surges, poor system design or layout, negligence or other conditions.