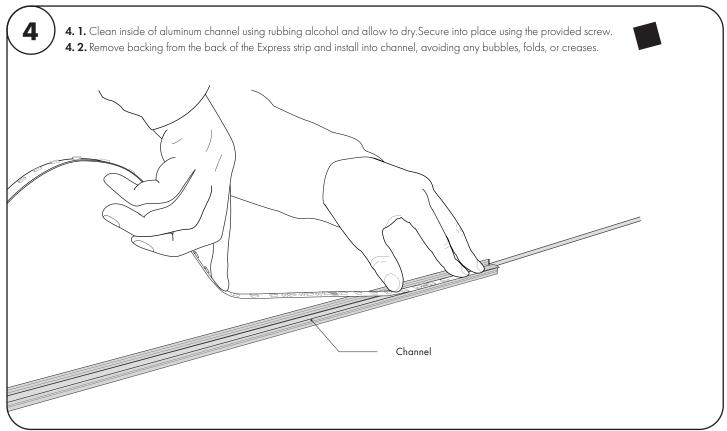

hannels end to end if aligning multiple channels for longer runs. Use aligner bracket to join if applicable.



#### Please read complete instruction prior to installation and keep for future reference!

- 1. LED strips must be installed indoor only. Installing outdoors will void the warranty.
- **2.** Installation must be carried out by a licensed electrician & executed in accordance with local codes.
- **3.** The installing contractor assufnes all liability for the safety and code compliance of the installation.
- 4. Optic Arts by Luminii is not liable caused by improper wiring, driver overloading, driver under-loading, power surges, poor system design or layout, negligence or other conditions.



Page 8 of 14



www.luminii.com/express

#### Installation with Surface Mounted Channel







#### Please read complete instruction prior to installation and keep for future reference!

- **1.** LED strips must be installed indoor only. Installing outdoors will void the warranty.
- 2. Installation must be carried out by a licensed electrician & executed in accordance with local codes.
- **3.** The installing contractor assufnes all liability for the safety and code compliance of the installation.
- 4. Optic Arts by Luminii is not liable caused by improper wiring, driver overloading, driver under-loading, power surges, poor system design or layout, negligence or other conditions.



Page 9 of 14



www.luminii.com/express

#### Installation with Surface Mounted Channel



#### Please read complete instruction prior to installation and keep for future reference!

- 1. LED strips