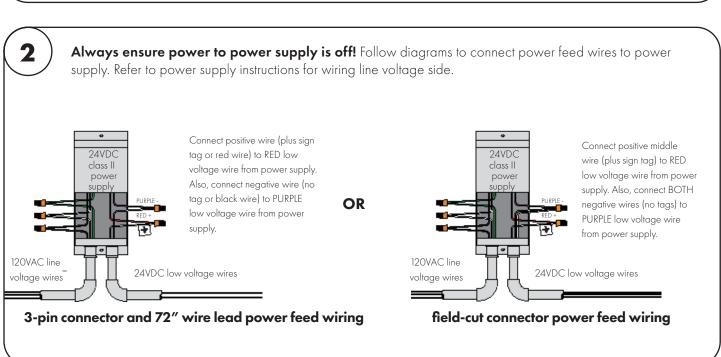

yout, negligence or other conditions.



Page 13 of 14



www.luminii.com/express

#### Installation with Surface Mounted Channel using Flex Connect®



#### Please read complete instruction prior to installation and keep for future reference!

- LED strips must be installed indoor only. Installing outdoors will void the warranty.
- 2. Installation must be carried out by a licensed electrician & executed in accordance with local codes.
- **3.** The installing contractor assufnes all liability for the safety and code compliance of the installation.
- 4. Optic Arts by Luminii is not liable caused by improper wiring, driver overloading, driver under-loading, power surges, poor system design or layout, negligence or other conditions.



Page 14 of 14



www.luminii.com/express

#### Wiring