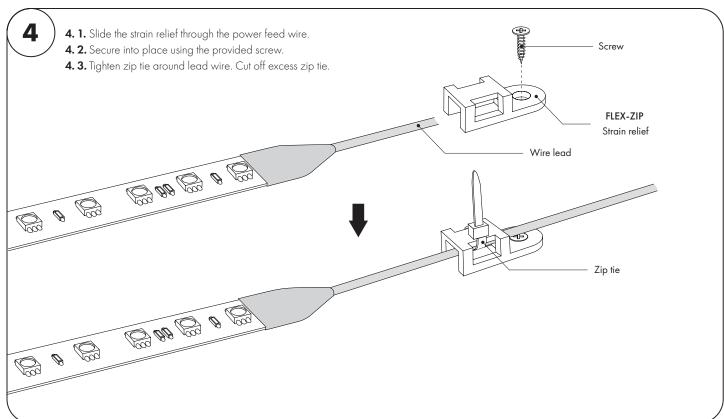

#### Installation Directly to Mounting Surface using Flex Connect™

#### Please read complete instruction prior to installation and keep for future reference!

- 1. LED strips must be installed indoor only. Installing outdoors will void the warranty.
- 2. Installation must be carried out by a licensed electrician & executed in accordance with local codes.
- **3.** The installing contractor assufnes all liability for the safety and code compliance of the installation.
- 4. Optic Arts by Luminii is not liable caused by improper wiring, driver overloading, driver under-loading, power surges, poor system design or layout, negligence or other conditions.