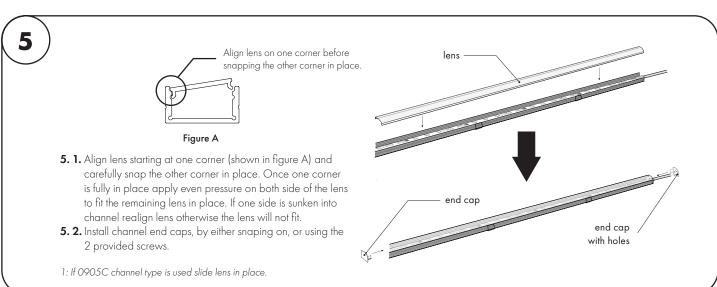

#### Installation with Surface Mounted Channel

#### Installation with Surface Mounted Channel

 $oldsymbol{2}$ 