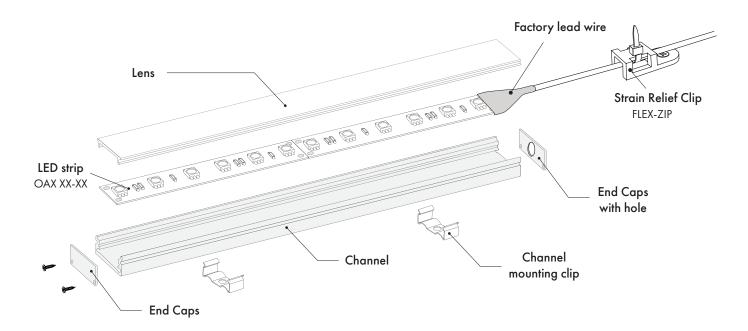

#### Installation with Surface Mounted Channel

#### Please read complete instruction prior to installation and keep for future reference!

- 1. LED strips must be installed indoor only. Installing outdoors will void the warranty.
- 2. Installation must be carried out by a licensed electrician & executed in accordance with local codes.
- **3.** The installing contractor assufnes all liability for the safety and code compliance of the installation.
- 4. Optic Arts by Luminii is not liable caused by improper wiring, driver overloading, driver under-loading, power surges, poor system design or layout, negligence or other conditions.

Page 7 of 14

www.luminii.com/express