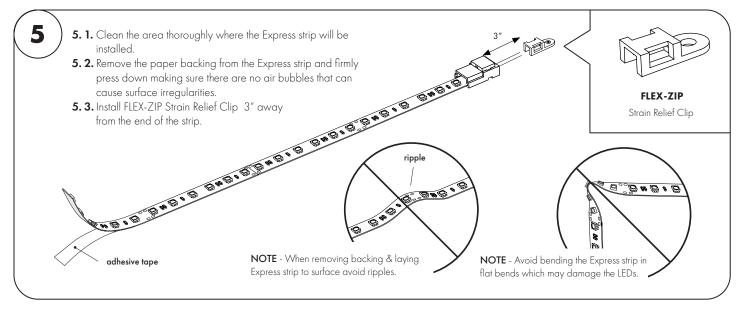

#### Installation Directly to Mounting Surface using Flex Connect™

#### Please read complete instruction prior to installation and keep for future reference!

- 1. LED strips must be installed indoor only. Installing outdoors will void the warranty.
- 2. Installation must be carried out by a licensed electrician & executed in accordance with local codes.
- **3.** The installing contractor assufnes all liability for the safety and code compliance of the installation.
- 4. Optic Arts by Luminii is not liable caused by improper wiring, driver overloading, driver under-loading, power surges, poor system design or layout, negligence or other conditions.

Page 5 of 14

www.luminii.com/express

#### Installation Directly to Mounting Surface using Flex Connect®

#### Please read complete instruction prior to installation and keep for future reference!

- **1.** LED strips must be installed indoor only. Installing outdoors will void the warranty.
- 2. Installation must be carried out by a licensed electrician & executed in accordance with local codes.
- **3.** The installing contractor assufnes all liability for the safety and code compliance of the installation.
- 4. Optic Arts by Luminii is not liable caused by improper wiring, driver overloading, driver under-loading, power surges, poor system design or layout, negligence or other conditions.

Page 6 of 14

www.luminii.com/express