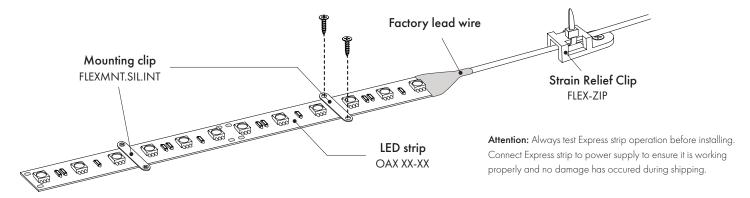

#### Installation directly to mounting surface with factory lead wire

#### Installation Directly to Mounting Surface using Flex Connect™

#### Installation Directly to Mounting Surface using Flex Connect®