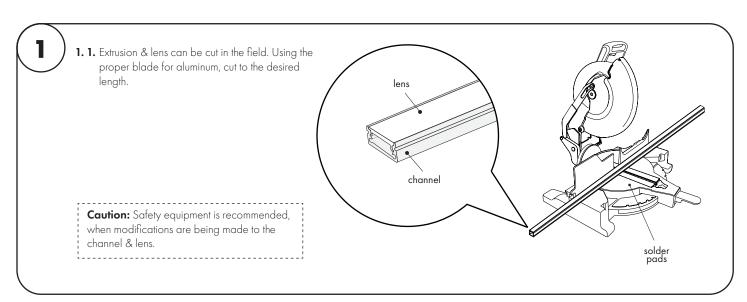

#### Installation with Surface Mounted Channel

#### Installation with Surface Mounted Channel

 $oldsymbol{2}$ 