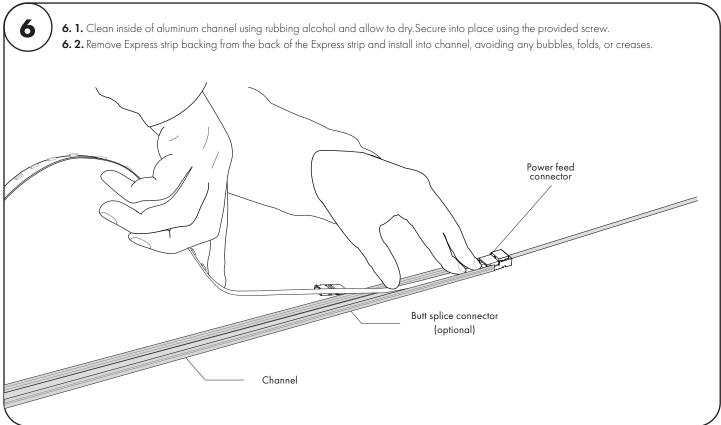

#### Installation with Surface Mounted Channel

#### Please read complete instruction prior to installation and keep for future reference!

- **1.** LED strips must be installed indoor only. Installing outdoors will void the warranty.
- 2. Installation must be carried out by a licensed electrician & executed in accordance with local codes.
- **3.** The installing contractor assufnes all liability for the safety and code compliance of the installation.
- 4. Optic Arts by Luminii is not liable caused by improper wiring, driver overloading, driver under-loading, power surges, poor system design or layout, negligence or other conditions.