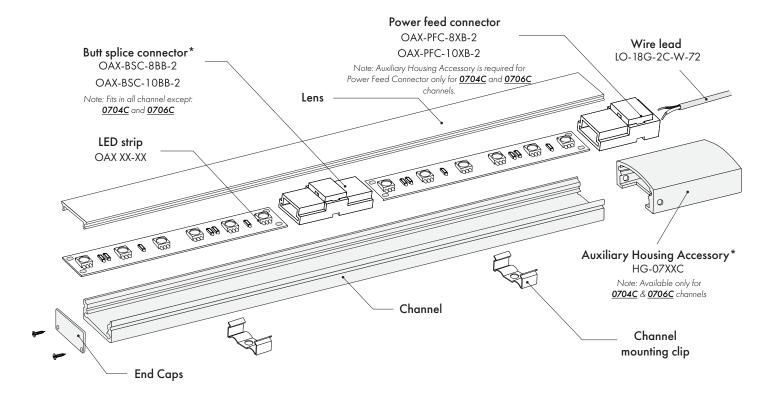

#### Installation with Surface Mounted Channel

#### Installation with Surface Mounted Channel

 $oldsymbol{2}$ 